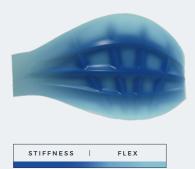

## ADAPTIVE SHELL

- The Adaptive Shell stiffness shades from hard in the center area to softer on the edges
- The stiff center-belt prevents the harness from folding and compressing your body while preserving a good lumbar support
- The softer outline preserves intuitive mobility and adaptability
- It results in a shell that is forgiving where you need flex and stiff where you want support