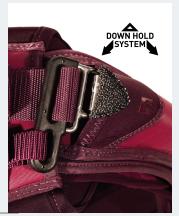

## **DOWN HOLD SYSTEM**

- The spreader bar has an asymmetrical attachment that distributes the forces downward
- Secured in its original position, the hook does not ride back up