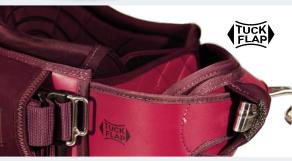

#### **TUCKFLAP**

- Flaps are inserted into the harness, they are compressed and locked when straps are tighten
- Stiffen the connection between spreader bar & harness & prevent it from riding up

PRODUCT VIDEO